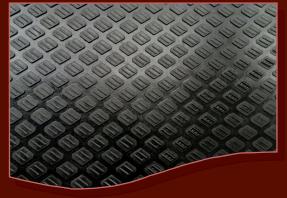

These mats come with a diamond pattern to minimize slippage and provide firm grip to the hooves enabling them to recover from lameness and give productive environment for the cattle.

The grooves on the underside of mat are designed for effective drainage and increased hygiene.

(WEIGHT: APPROX 50-54 KGS)

THE ABOVE SIZES ARE AVAILABLE IN STRAIGHT TYPE & INTERLOCKING TYPE

**DIMOND PATTERN** 