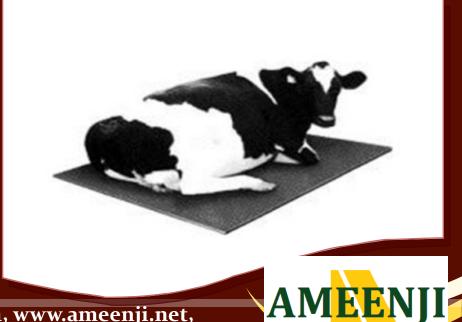

We design, manufacture & offer a comprehensive Quality of Cow Mats that are extensively used in dairy farms etc.

These are designed and manufactured to provide ultimate comfort, easy use and applicability. Also, the mats are excellent in terms of durability, grip, shock absorption and other characteristics.

These mats come with a diamond pattern to minimize slippage and provide firm grip to the hooves enabling them to recover from lameness and give productive environment for the cattle.

The grooves on the underside of mat are designed for effective drainage and increased hygiene.

These mats are used for Cows, Buffalos, Bulls and Horses.