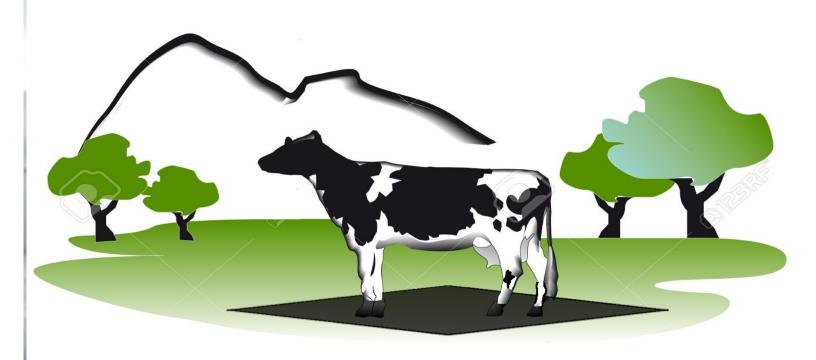

We design, manufacture & offer a comprehensive Quality of Cow Mats that are extensively used in dairy farms etc.

These are designed and manufactured to provide ultimate comfort, easy use and applicability. Also, the mats are excellent in terms of durability, grip, shock absorption and other characteristics.

These mats come with a diamond pattern to minimize slippage and provide firm grip to the hooves enabling them to recover from lameness and give productive environment for the cattle.

The grooves on the underside of mat are designed for effective drainage and increased hygiene.

These mats are used for Cows, Buffalos, Bulls and Horses.