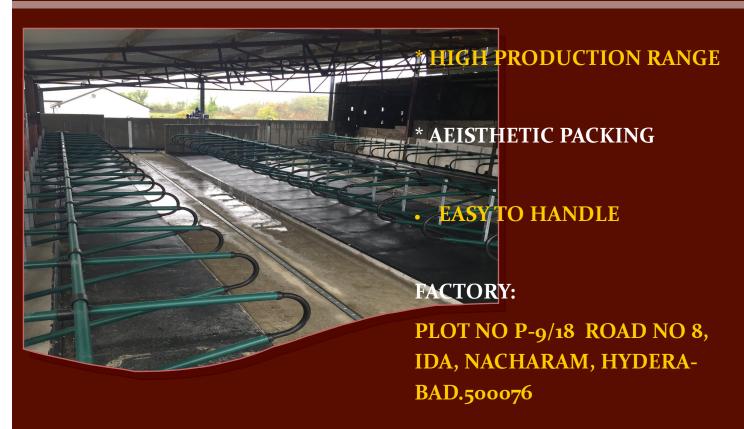

### **KEY FEATURES:**

- ANTI-SLIPPERY
- HIGHLY HYGENIC
- PROMOTES A HEALTHY FEEDING CYCLE
- REDUCTION IN LAMINESS
- SPEEDY REMOVAL OF ANIMAL WASTE
- PREVENTS WOONDS

- INCREASES MILK EFFCIENCY
- DURABLE AND RELIABLE
- EASILY INSTALLED BY FARMER