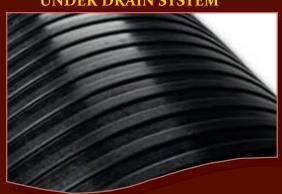

These mats come with a diamond pattern to minimize slippage and provide firm grip to the hooves enabling them to recover from lameness and give productive environment for the cattle.

The grooves on the underside of mat are designed for effective drainage and increased hygiene.