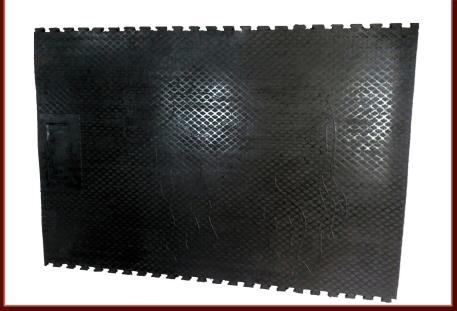

These mats come with a diamond pattern to minimize slippage and provide firm grip to the hooves enabling them to recover from lameness and give productive environment for the cattle.

The grooves on the underside of mat are designed for effective drainage and increased hygiene.

#### **SIZES OF SHEETS:**

6 FEET X 4 FEET X 12MM

(WEIGHT: APPROX 26-28 KGS)

6 FEET X 4 FEET X 17MM

(WEIGHT: APPROX 38-40 KGS)

6 FEET X 4 FEET X 19MM

(WEIGHT: APPROX 45-46 KGS)

6 FEET X 4 FEET X 22MM

(WEIGHT: APPROX 50-54 KGS)

THE ABOVE SIZES ARE AVAILABLE IN STRAIGHT TYPE & INTERLOCKING TYPE

**DIMOND PATTERN** 